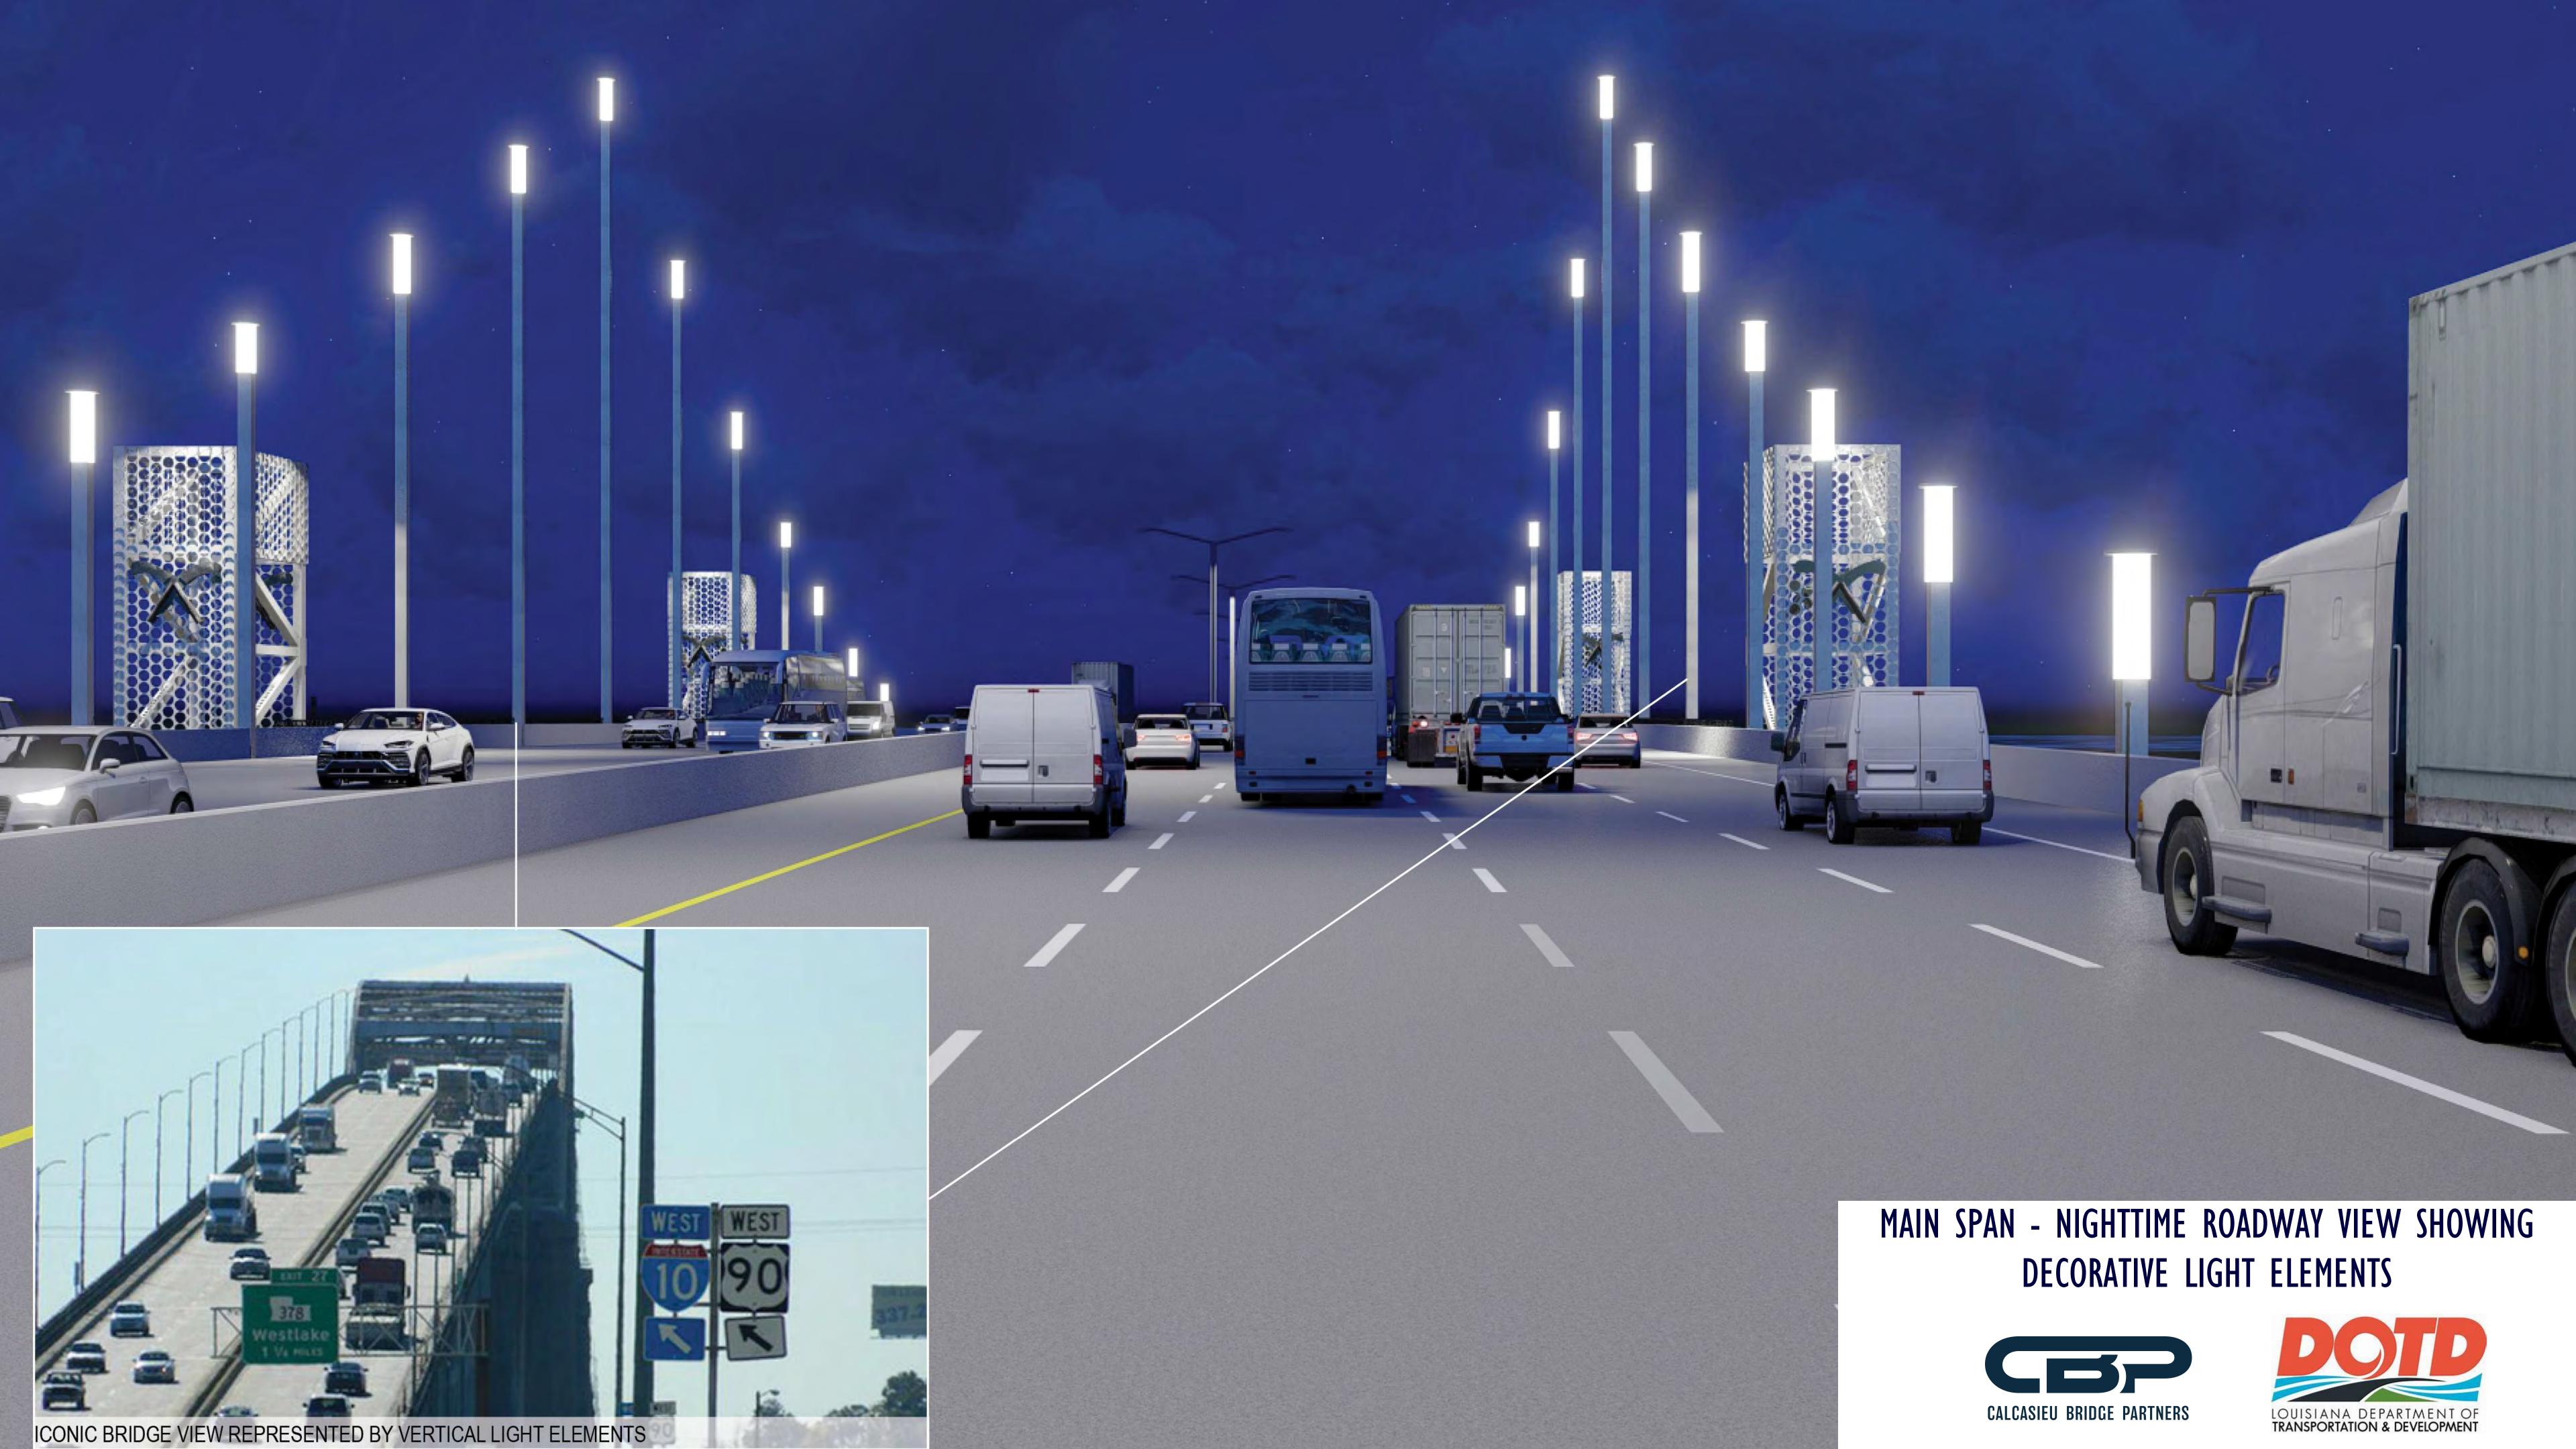

## Project Benefits

| I-10 Calcasieu<br>River Bridge | New structure to provide river crossing for the next 100 years.  New bridge provides less steep approach grades compared to the existing bridge.  Constructed on offset alignment to minimize impacts to traveling public during construction. |
|--------------------------------|------------------------------------------------------------------------------------------------------------------------------------------------------------------------------------------------------------------------------------------------|
| Overall                        | Widens I-10 to 3 lanes in each direction to improve traffic conditions and meet future demands.                                                                                                                                                |
| West End                       | Ties in with the recently completed Interstate widening project (at the I-210 Interchange).                                                                                                                                                    |
| PPG Drive<br>Interchange       | Maintains US 90 access to I-10 while accommodating widened interstate.  Provides access to Sampson Street well in advance of interchange to eliminate backups on I-10.                                                                         |
| Sampson Street Interchange     | Eliminates two at-grade railroad crossings eliminating traffic delays & providing improved emergency response services to the City of Westlake.  Minimize traffic backups onto I-10 by utilizing an elevated interchange concept.              |
| East End                       | Ties in with existing 3 lane section at Ryan & Bilbo Street.  Provides improved on and off ramp geometry with auxiliary or acceleration lanes to meet current standards.  Maintains access to lakefront along Lakeshore Dr.                    |