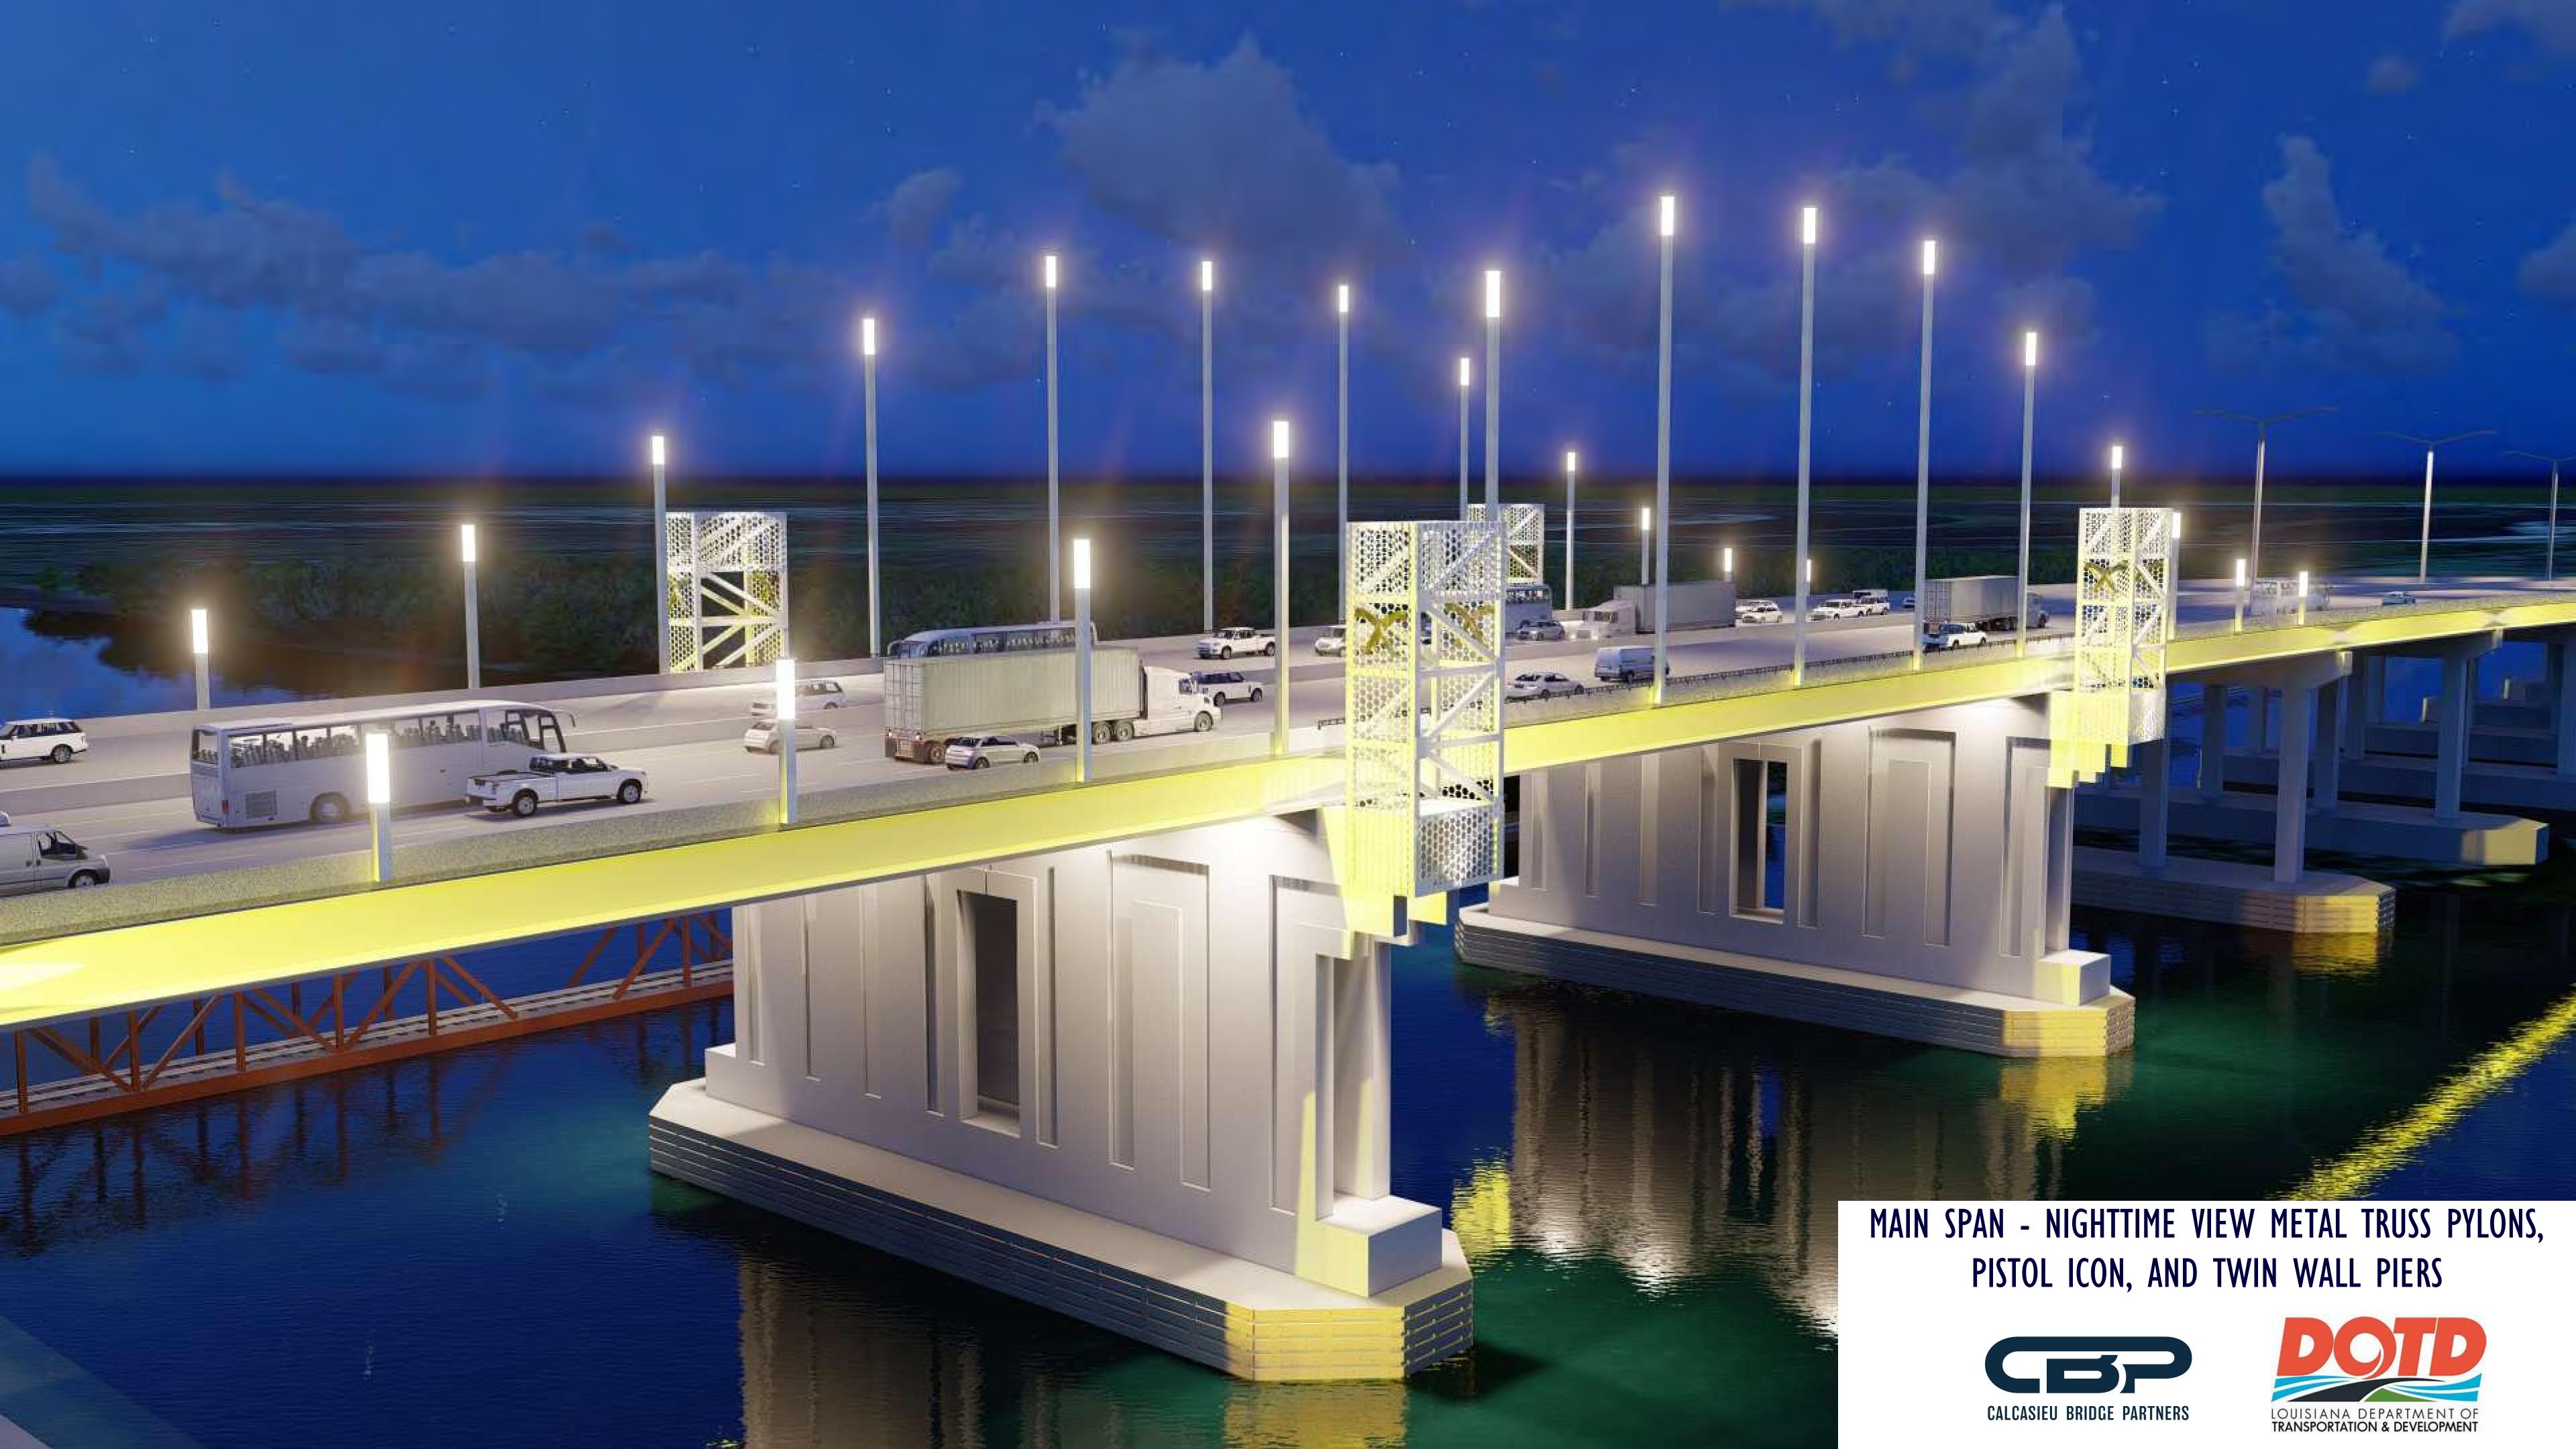

## Project Benefits

| I-10 Calcasieu<br>River Bridge | New structure to provide river crossing for the next 100 years.  New bridge provides less steep approach grades compared to the existing bridge.  Constructed on offset alignment to minimize impacts to traveling public during construction. |
|--------------------------------|------------------------------------------------------------------------------------------------------------------------------------------------------------------------------------------------------------------------------------------------|
| Overall                        | Widens I-10 to 3 lanes in each direction to improve traffic conditions and meet future demands.                                                                                                                                                |
| West End                       | Ties in with the recently completed Interstate widening project (at the I-210 Interchange).                                                                                                                                                    |
| PPG Drive<br>Interchange       | Maintains US 90 access to I-10 while accommodating widened interstate.  Provides access to Sampson Street well in advance of interchange to eliminate backups on I-10.                                                                         |
| Sampson Street Interchange     | Eliminates two at-grade railroad crossings eliminating traffic delays & providing improved emergency response services to the City of Westlake.  Minimize traffic backups onto I-10 by utilizing an elevated interchange concept.              |
| East End                       | Ties in with existing 3 lane section at Ryan & Bilbo Street.  Provides improved on and off ramp geometry with auxiliary or acceleration lanes to meet current standards.  Maintains access to lakefront along Lakeshore Dr.                    |