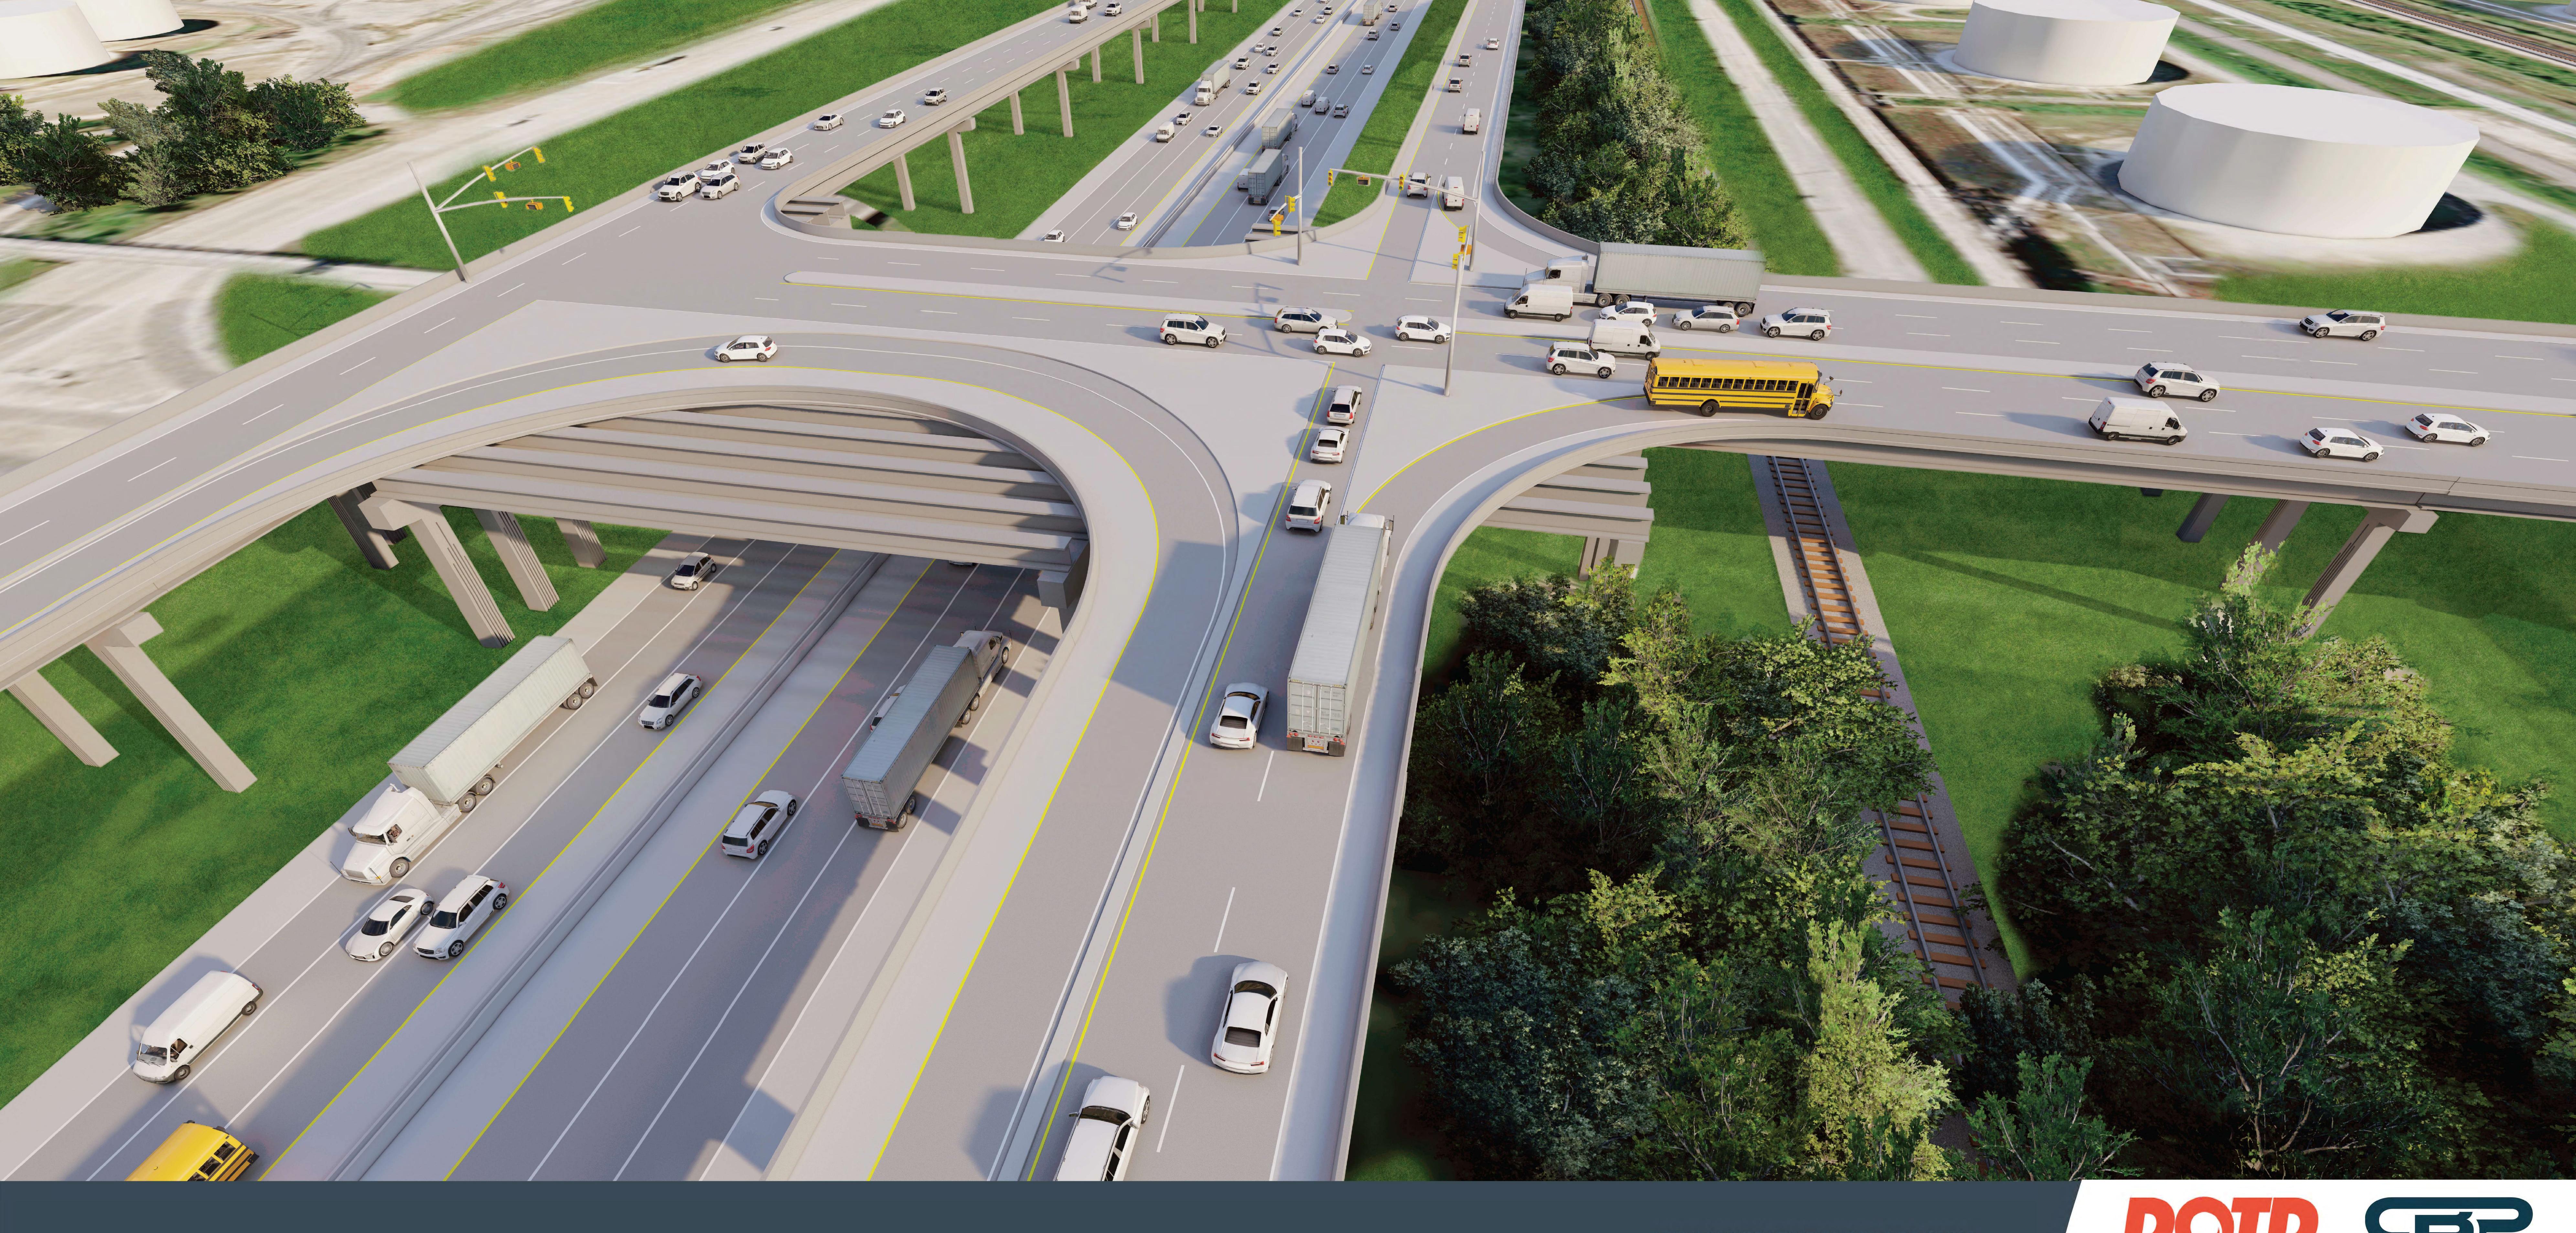

ELEVATED SAMPSON STREET AT I-10

FOR ILLUSTRATIVE PURPOSES ONLY.
DESIGN SUBJECT TO CHANGE.

ELEVATED SAMPSON STREET AT I-10

FOR ILLUSTRATIVE PURPOSES ONLY.
DESIGN SUBJECT TO CHANGE.

ELEVATED SAMPSON STREET

FOR ILLUSTRATIVE PURPOSES ONLY.
DESIGN SUBJECT TO CHANGE.

## Project Benefits

| I-10 Calcasieu<br>River Bridge | New structure to provide river crossing for the next 100 years.  New bridge provides less steep approach grades compared to the existing bridge.  Constructed on offset alignment to minimize impacts to traveling public during construction. |
|--------------------------------|------------------------------------------------------------------------------------------------------------------------------------------------------------------------------------------------------------------------------------------------|
| Overall                        | Widens I-10 to 3 lanes in each direction to improve traffic conditions and meet future demands.                                                                                                                                                |
| West End                       | Ties in with the recently completed Interstate widening project (at the I-210 Interchange).                                                                                                                                                    |
| PPG Drive<br>Interchange       | Maintains US 90 access to I-10 while accommodating widened interstate.  Provides access to Sampson Street well in advance of interchange to eliminate backups on I-10.                                                                         |
| Sampson Street Interchange     | Eliminates two at-grade railroad crossings eliminating traffic delays & providing improved emergency response services to the City of Westlake.  Minimize traffic backups onto I-10 by utilizing an elevated interchange concept.              |
| East End                       | Ties in with existing 3 lane section at Ryan & Bilbo Street.  Provides improved on and off ramp geometry with auxiliary or acceleration lanes to meet current standards.  Maintains access to lakefront along Lakeshore Dr.                    |