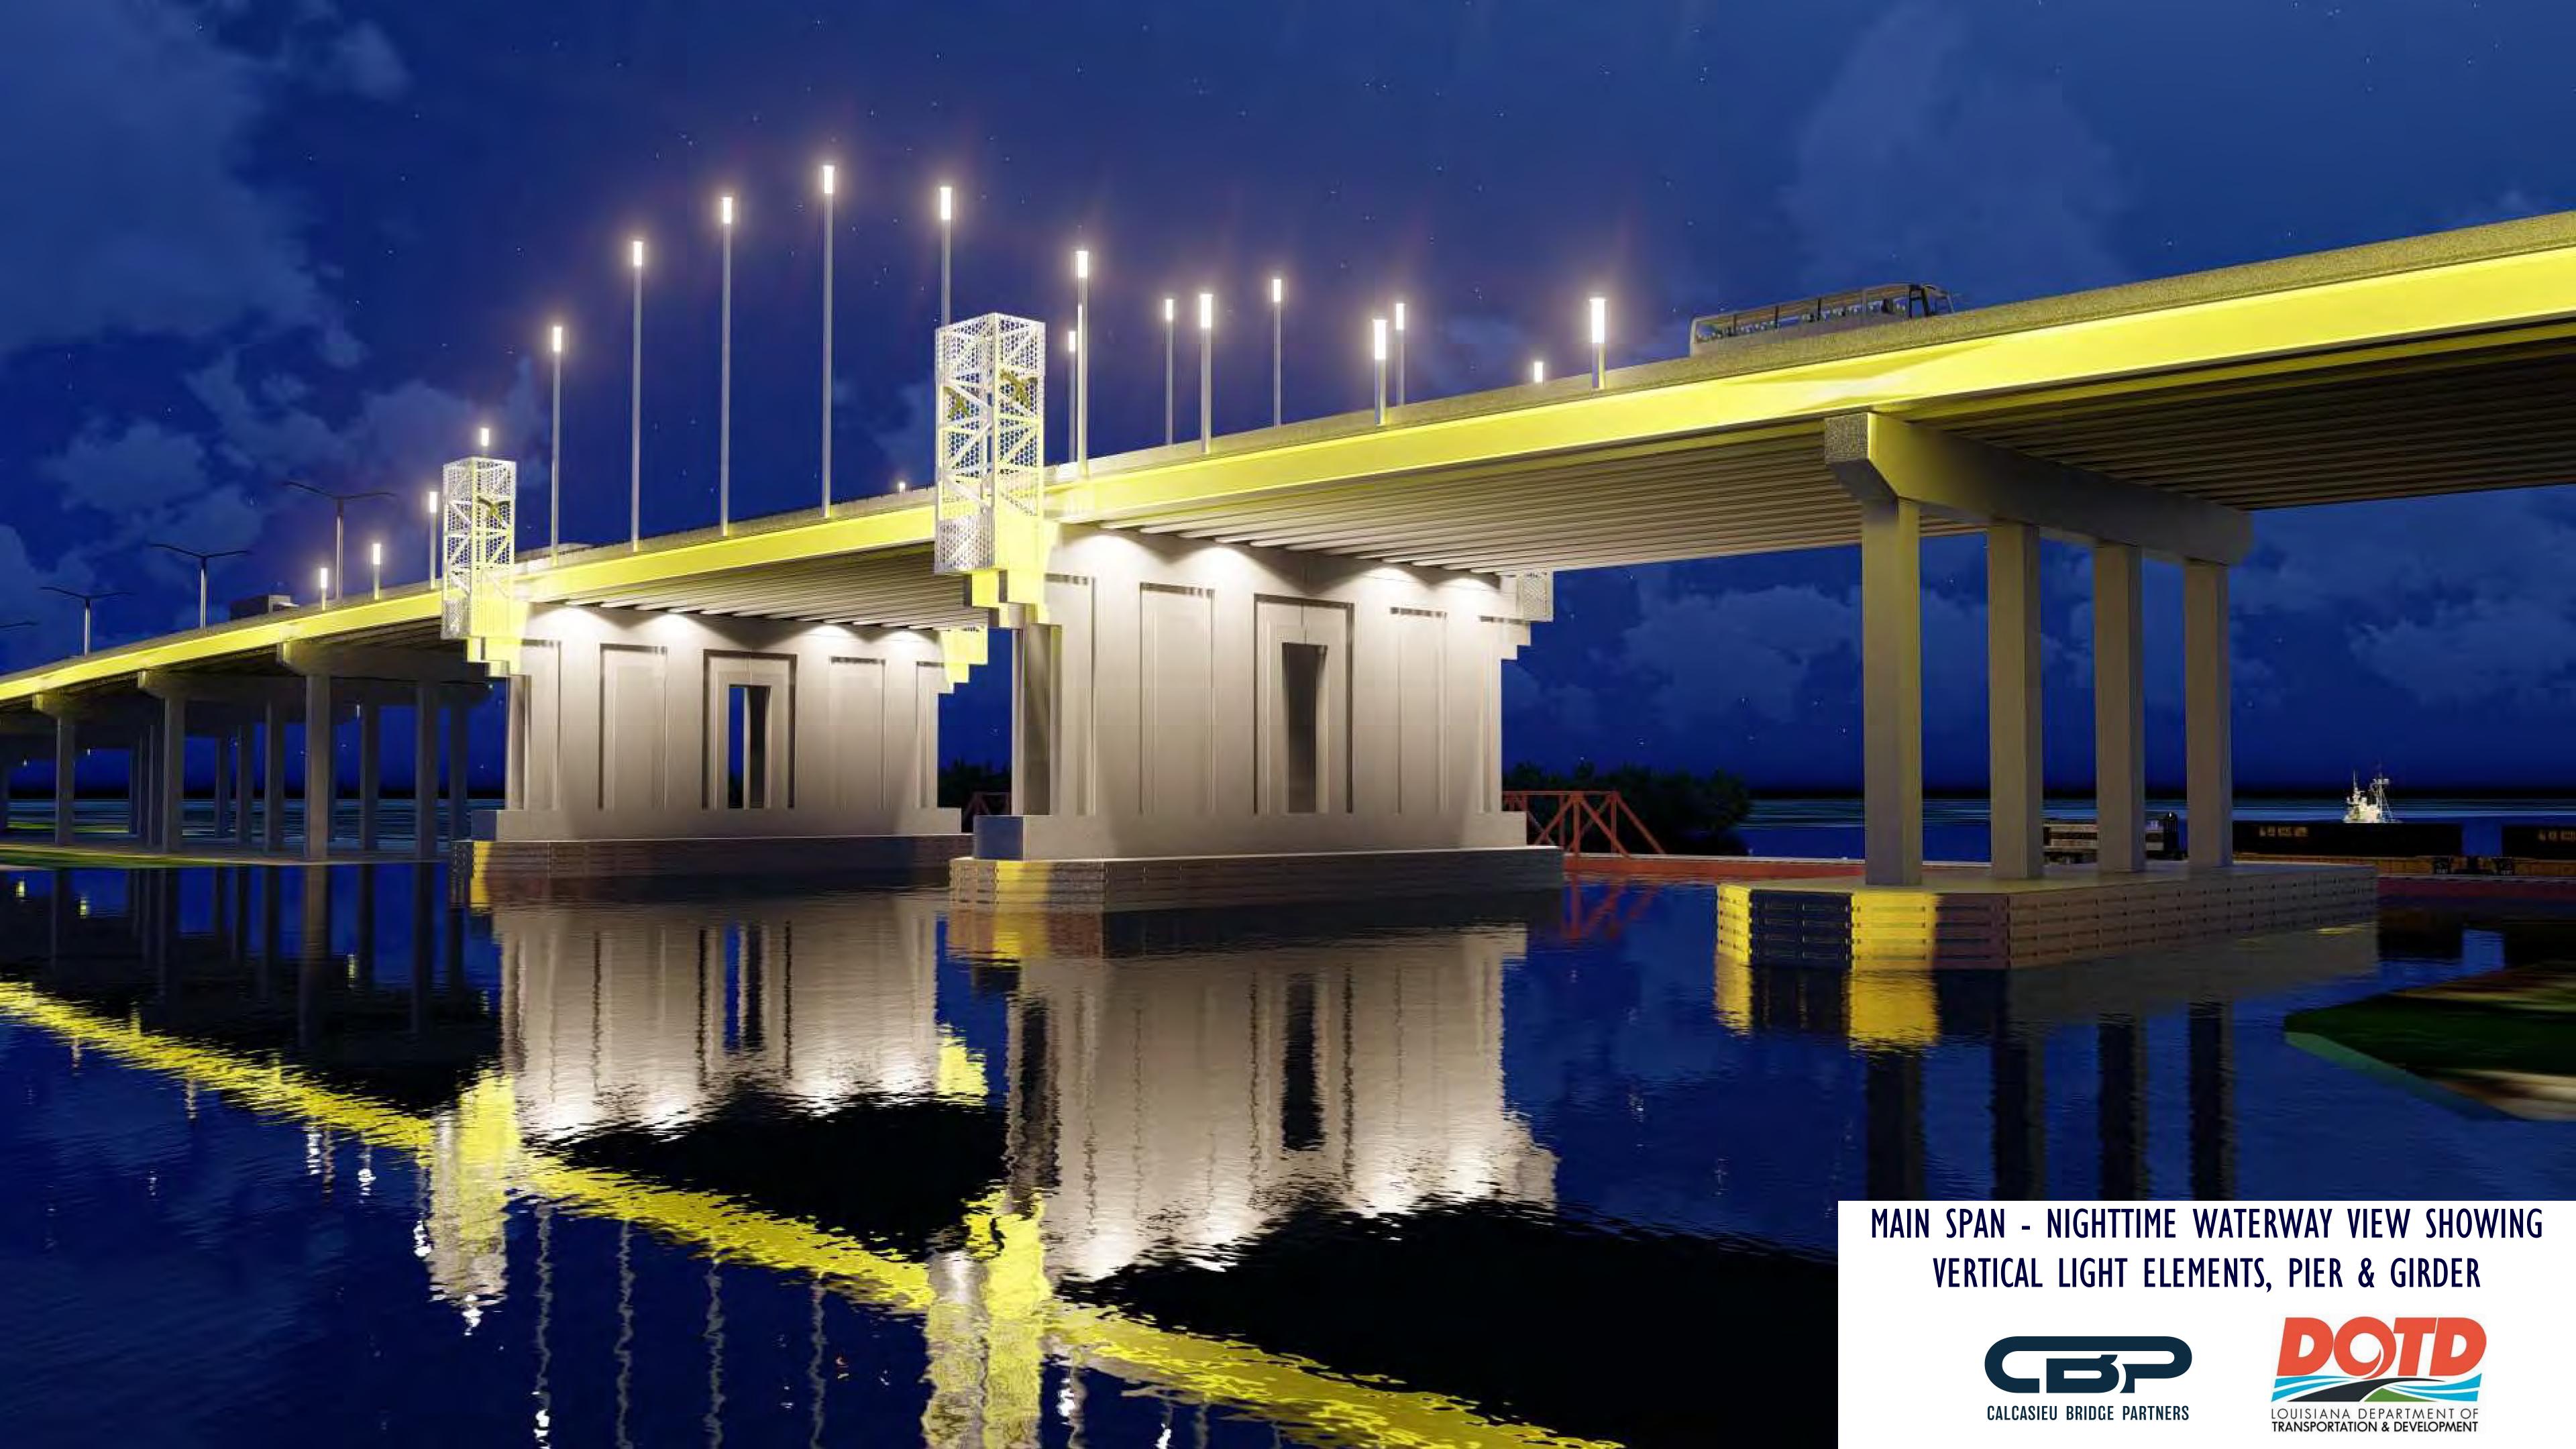

## Project Benefits

| I-10 Calcasieu<br>River Bridge | New structure to provide river crossing for the next 100 years.  New bridge provides less steep approach grades compared to the existing bridge.  Constructed on offset alignment to minimize impacts to traveling public during construction. |
|--------------------------------|------------------------------------------------------------------------------------------------------------------------------------------------------------------------------------------------------------------------------------------------|
| Overall                        | Widens I-10 to 3 lanes in each direction to improve traffic conditions and meet future demands.                                                                                                                                                |
| West End                       | Ties in with the recently completed Interstate widening project (at the I-210 Interchange).                                                                                                                                                    |
| PPG Drive<br>Interchange       | Maintains US 90 access to I-10 while accommodating widened interstate.  Provides access to Sampson Street well in advance of interchange to eliminate backups on I-10.                                                                         |
| Sampson Street Interchange     | Eliminates two at-grade railroad crossings eliminating traffic delays & providing improved emergency response services to the City of Westlake.  Minimize traffic backups onto I-10 by utilizing an elevated interchange concept.              |
| East End                       | Ties in with existing 3 lane section at Ryan & Bilbo Street.  Provides improved on and off ramp geometry with auxiliary or acceleration lanes to meet current standards.  Maintains access to lakefront along Lakeshore Dr.                    |