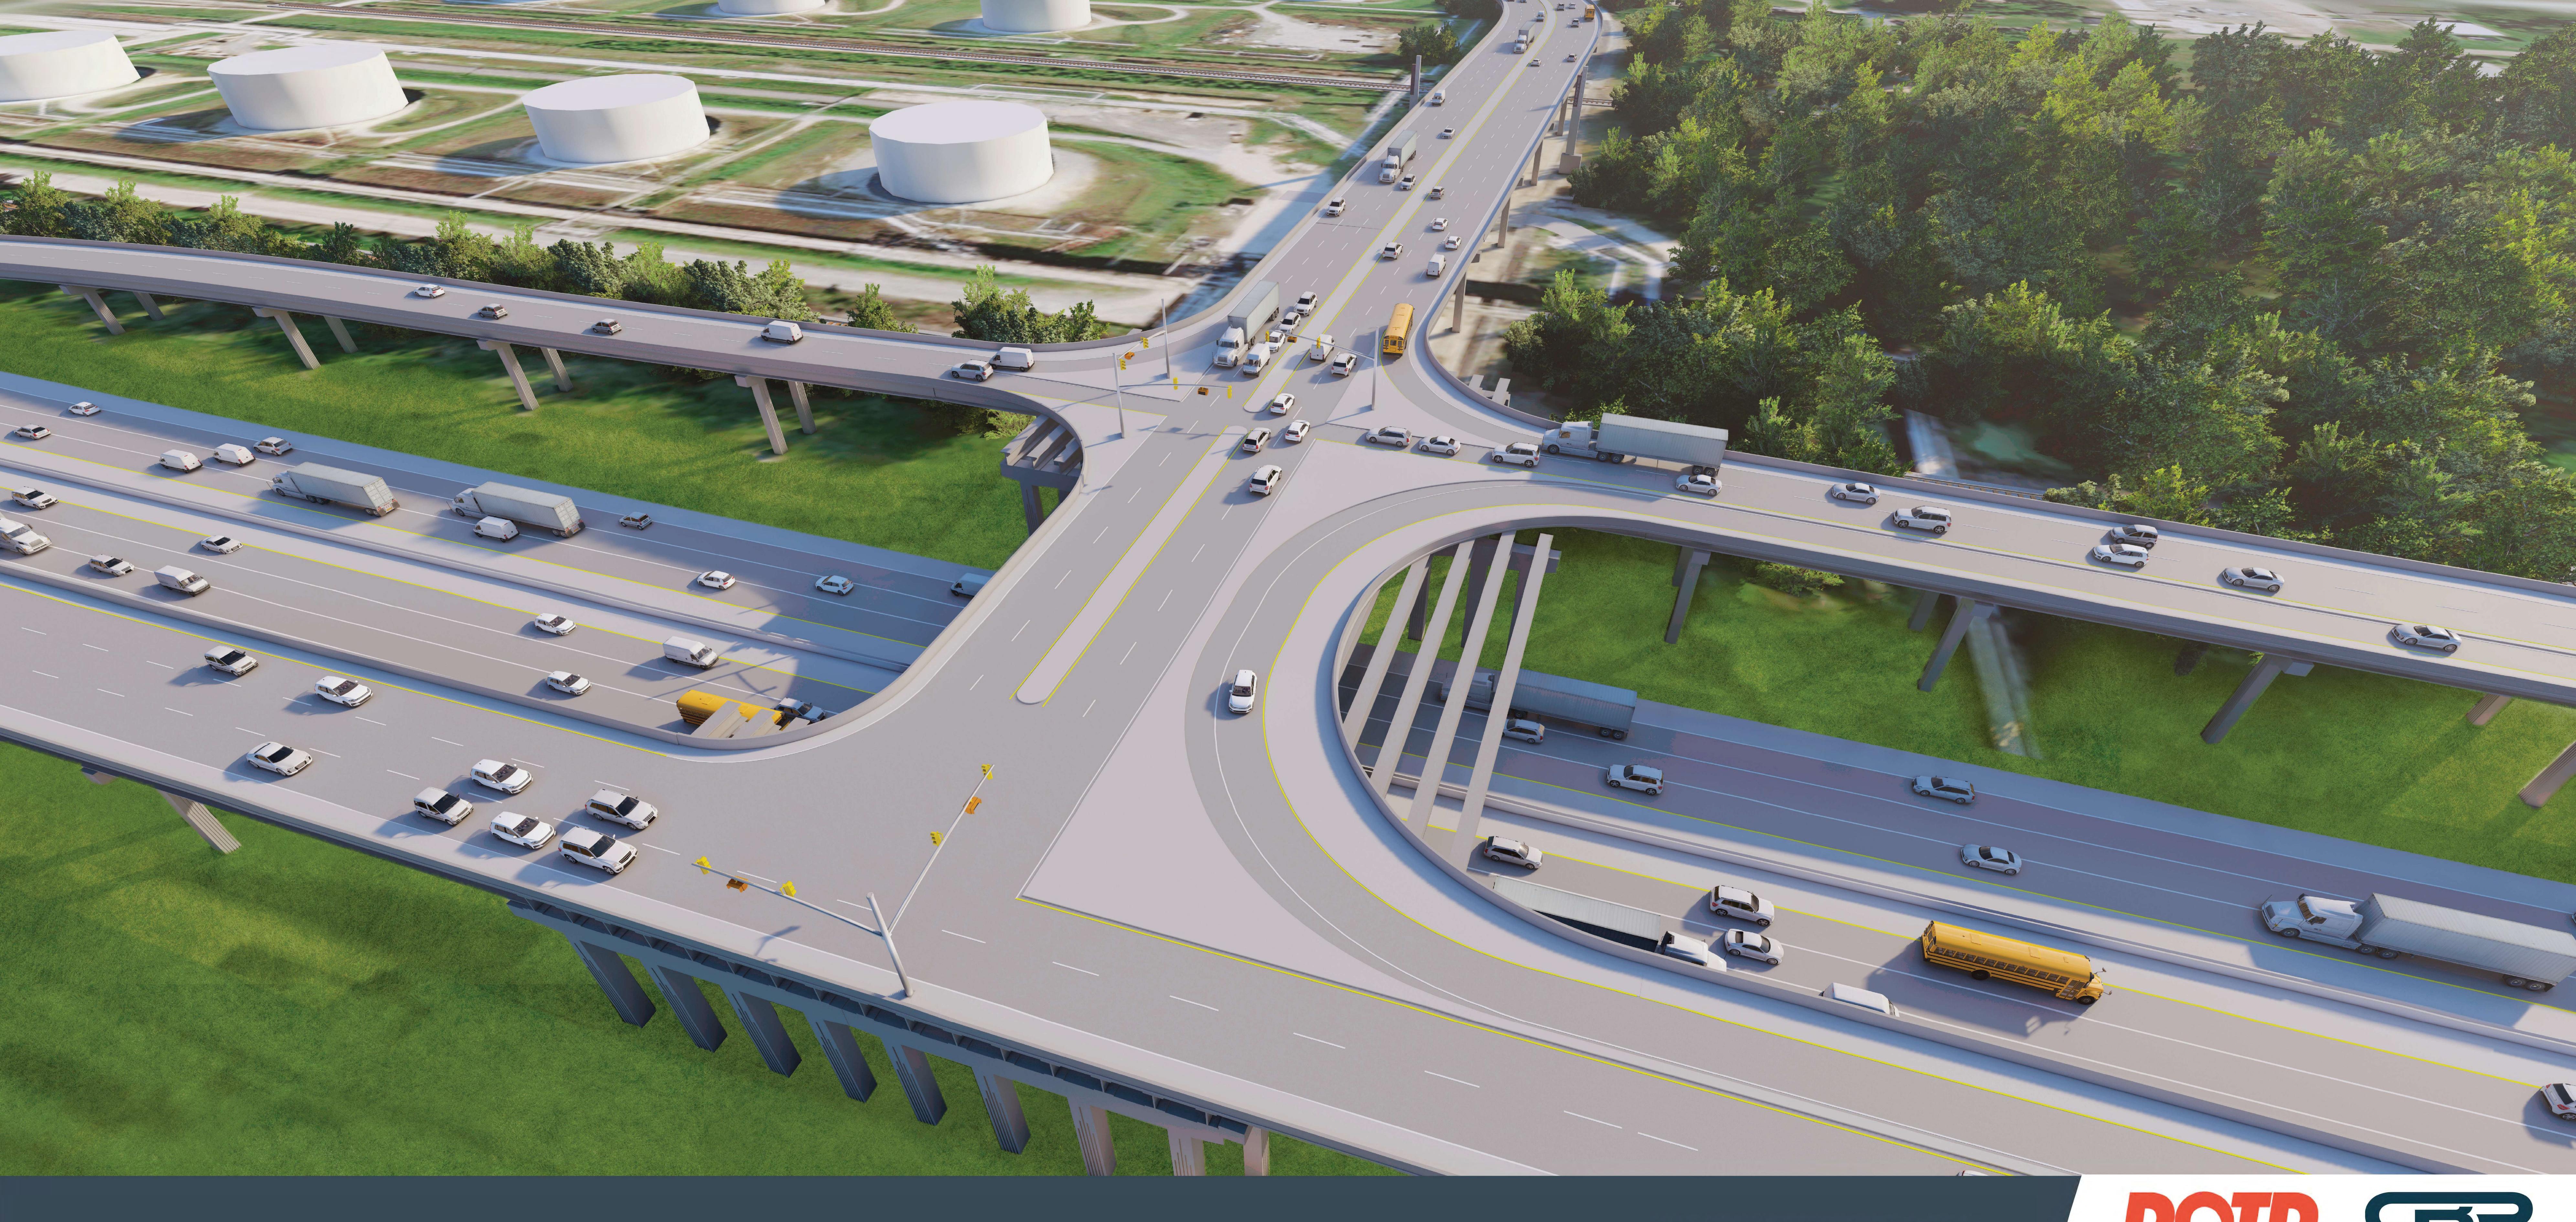

ELEVATED SAMPSON STREET AT I-10

FOR ILLUSTRATIVE PURPOSES ONLY.
DESIGN SUBJECT TO CHANGE.

ELEVATED SAMPSON STREET AT I-10

FOR ILLUSTRATIVE PURPOSES ONLY.
DESIGN SUBJECT TO CHANGE.

ELEVATED SAMPSON STREET

FOR ILLUSTRATIVE PURPOSES ONLY.
DESIGN SUBJECT TO CHANGE.

## Project Benefits

| I-10 Calcasieu<br>River Bridge | New structure to provide river crossing for the next 100 years.  New bridge provides less steep approach grades compared to the existing bridge.  Constructed on offset alignment to minimize impacts to traveling public during construction. |
|--------------------------------|------------------------------------------------------------------------------------------------------------------------------------------------------------------------------------------------------------------------------------------------|
| Overall                        | Widens I-10 to 3 lanes in each direction to improve traffic conditions and meet future demands.                                                                                                                                                |
| West End                       | Ties in with the recently completed Interstate widening project (at the I-210 Interchange).                                                                                                                                                    |
| PPG Drive<br>Interchange       | Maintains US 90 access to I-10 while accommodating widened interstate.  Provides access to Sampson Street well in advance of interchange to eliminate backups on I-10.                                                                         |
| Sampson Street Interchange     | Eliminates two at-grade railroad crossings eliminating traffic delays & providing improved emergency response services to the City of Westlake.  Minimize traffic backups onto I-10 by utilizing an elevated interchange concept.              |
| East End                       | Ties in with existing 3 lane section at Ryan & Bilbo Street.  Provides improved on and off ramp geometry with auxiliary or acceleration lanes to meet current standards.  Maintains access to lakefront along Lakeshore Dr.                    |