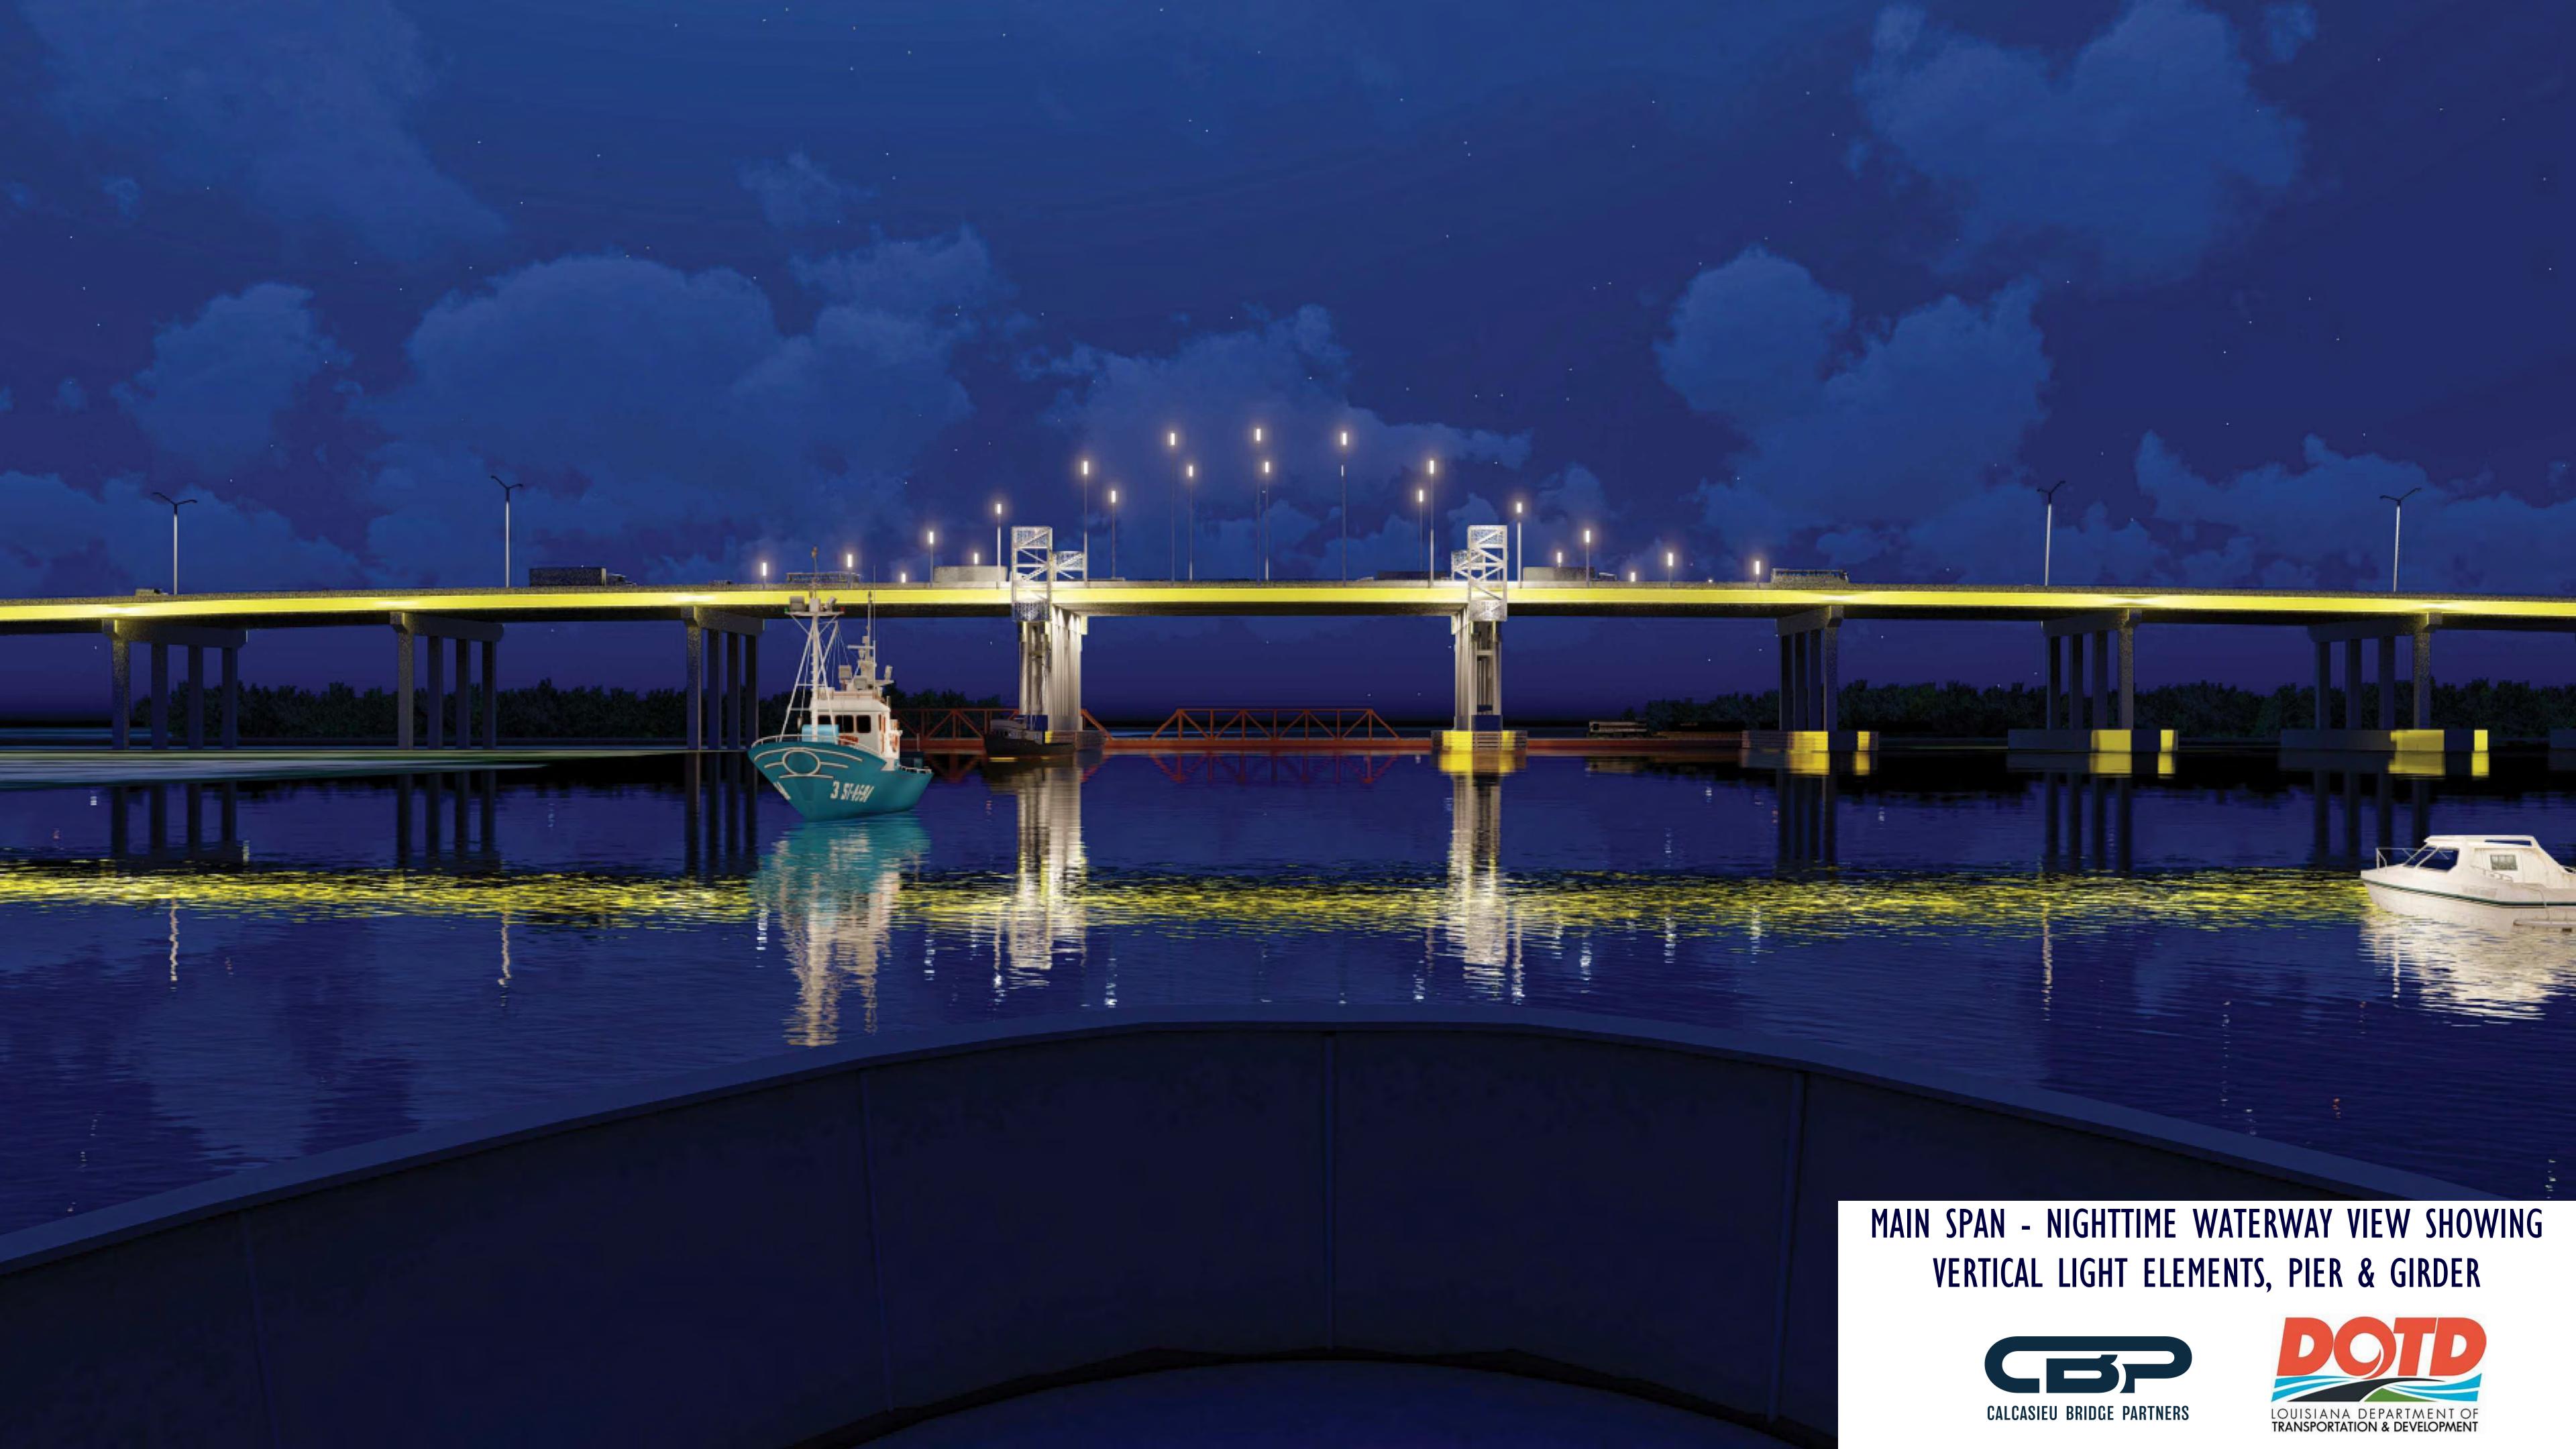

## Project Benefits

| I-10 Calcasieu<br>River Bridge | New structure to provide river crossing for the next 100 years.  New bridge provides less steep approach grades compared to the existing bridge.  Constructed on offset alignment to minimize impacts to traveling public during construction. |
|--------------------------------|------------------------------------------------------------------------------------------------------------------------------------------------------------------------------------------------------------------------------------------------|
| Overall                        | Widens I-10 to 3 lanes in each direction to improve traffic conditions and meet future demands.                                                                                                                                                |
| West End                       | Ties in with the recently completed Interstate widening project (at the I-210 Interchange).                                                                                                                                                    |
| PPG Drive<br>Interchange       | Maintains US 90 access to I-10 while accommodating widened interstate.  Provides access to Sampson Street well in advance of interchange to eliminate backups on I-10.                                                                         |
| Sampson Street Interchange     | Eliminates two at-grade railroad crossings eliminating traffic delays & providing improved emergency response services to the City of Westlake.  Minimize traffic backups onto I-10 by utilizing an elevated interchange concept.              |
| East End                       | Ties in with existing 3 lane section at Ryan & Bilbo Street.  Provides improved on and off ramp geometry with auxiliary or acceleration lanes to meet current standards.  Maintains access to lakefront along Lakeshore Dr.                    |